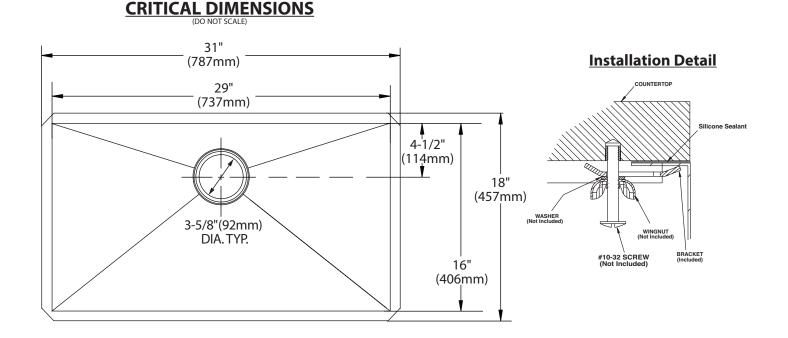

# SINK DESCRIPTION

- 1800 Series single bowl undermount sink
- 18 gauge stainless steel, brushed finish
- · Mounting brackets included, no other hardware included
- SoundSHIELD<sup>™</sup> sound absorbing system

#### WARRANTY

- Lifetime limited warranty to the original homeowner
- 10 year limited warranty when used in a Multi-family installation
- 5 year limited warranty when used in a Commercial installationVisit www.moen.com/customer-support/warranty for complete
- details and limitations

## SINK DIMENSIONS

- Overall: 31" x 18"
- Bowl: 29" x 16"
- Drain Size: 3-5/8"

#### **CUT OUT DIMENSIONS**

- Cut out template included
- Template ordering number 22519

## **STANDARDS**

 Third party certified to meet ASME A112.19.3/CSA B45.4 and all applicable specifications referenced therein